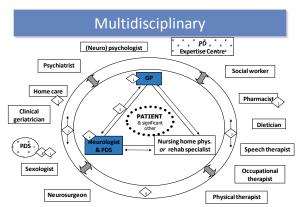

# Guideline Implementation NL

- Increase expertise
- •Increase treatment volume
- Support cooperation
- Transparency

Prof. Bastiaan Bloem Dr. Marten Munneke