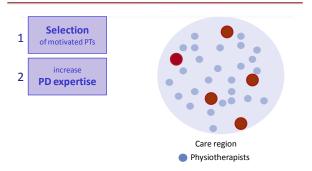

# Guideline Implementation NL

- Increase expertise
- •Increase treatment volume
- Support cooperation
- Transparency

Prof. Bastiaan Bloem Dr. Marten Munneke

# Selection 1 of motivated PTs Care region Physiotherapists