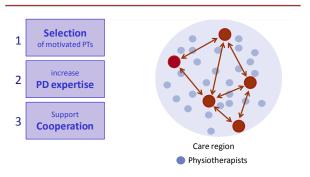

# Guideline Implementation NL

- Increase expertise
- •Increase treatment volume
- Support cooperation
- Transparency

Prof. Bastiaan Bloem Dr. Marten Munneke