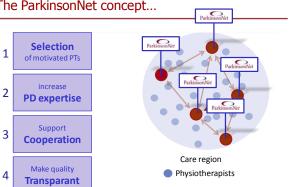

#### The ParkinsonNet concept...

Within catchment area of a hospital (Neurology department)

# The ParkinsonNet concept...

# Selection 1 of motivated PTs Care region Physiotherapists

#### The ParkinsonNet concept...